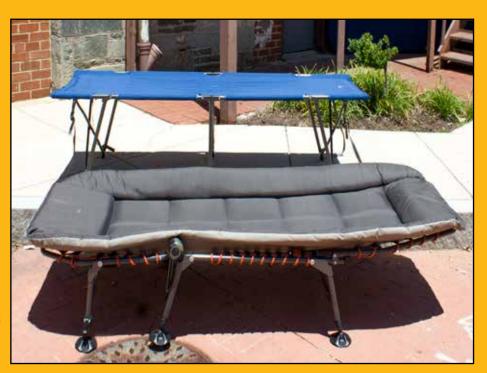

### SLEEPING COT

**DAILY - \$5 | WEEKEND - \$10** 

### LUXURY SLEEPING COT

**DAILY - \$6.50 | WEEKEND - \$13** 

SLEEPING PAD & CAMPING TABLE PICTURED TOP LEFT - AVAILABLE FOR RENT PRICES ARE SUBJECT TO CHANGE