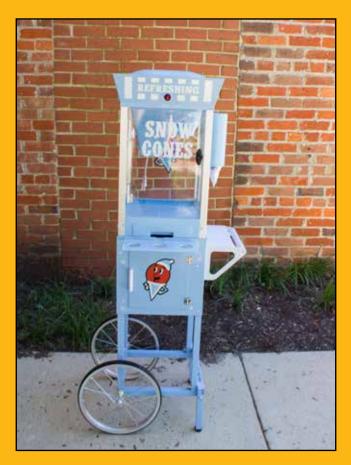

# PARTY RENTALS

GIANT JENGA DAILY - \$3.50 | WEEKEND - \$7.00

SNOW CONE MACHINE DAILY - \$30 | WEEKEND - \$40

POPCORN MACHINE DAILY - \$30 | WEEKEND - \$40

GIANT CONNECT 4
DAILY - \$4 | WEEKEND - \$8

PLEASE CLEAN MACHINES BEFORE RETURNING PRICES ARE SUBJECT TO CHANGE