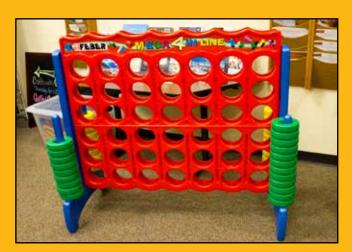

# PARTY RENTALS

GIANT JENGA DAILY - \$3.50 | WEEKEND - \$7.00

SNOW CONE MACHINE DAILY - \$30 | WEEKEND - \$40

POPCORN MACHINE DAILY - \$30 | WEEKEND - \$40

GIANT CONNECT 4
DAILY - \$4 | WEEKEND - \$8

PLEASE CLEAN MACHINES BEFORE RETURNING PRICES ARE SUBJECT TO CHANGE