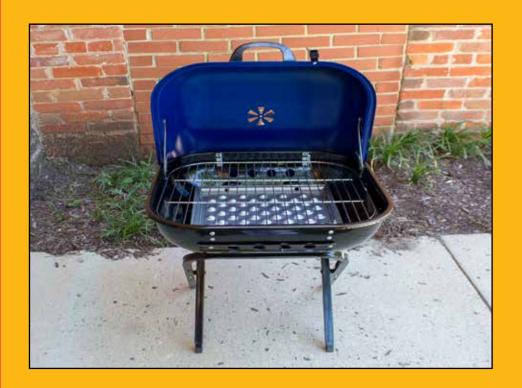

# Rental Gear Available Now



### Activate your life!

Kick it up a notch with Community Recreation.

Outdoor recreational equipment is available to rent including grills, bikes, tents, games, sports equipment and more!



For more information call Community Recreation at 202-433-2484 or visit www.navymwrwashington/commrec

## GRILL RENTALS

### **TAILGATE PROPANE GRILL**

**DAILY - \$15 | WEEKEND - \$30** 



### **REGULAR PROPANE GRILL**

DAILY - \$25 | WEEKEND - \$40



### **REGULAR CHARCOAL GRILL**

DAILY - \$25 | WEEKEND - \$40



CHARCOAL & PROPANE IS NOT PROVIDED PRICES ARE SUBJECT TO CHANGE

## CAMPING GRILL RENTALS



### SMALL CHARCOAL GRILL

DAILY - \$8 WEEKEND - \$16

# SMALL PROPANE GRILL

DAILY - \$8 WEEKEND - \$16



CHARCOAL & PROPANE IS NOT PROVIDED PRICES ARE SUBJECT TO CHANGE

# CAMPING RENTALS



### **TENTS**

4-MAN

**DAILY - \$15 | WEEKEND - \$30** 

6-MAN

DAILY - \$17 | WEEKEND - \$34

8-MAN

DAILY - \$19 | WEEKEND - \$38

### SLEEPING COT

**DAILY - \$5 | WEEKEND - \$10** 

### LUXURY SLEEPING COT

**DAILY - \$6.50 | WEEKEND - \$13** 



SLEEPING PAD & CAMPING TABLE PICTURED TOP LEFT - AVAILABLE FOR RENT PRICES ARE SUBJECT TO CHANGE

# CAMPING RENTALS



2-BURNER CAMPING STOVE DAILY - \$9 | WEEKEND - \$18



**CAMPING SHOVEL DAILY - \$2 | WEEKEND - \$4** 



LED LANTERN DAILY - \$3 | WEEKEND - \$6

### **BLUETOOTH LED LANTERN**

DAILY - \$4.50 | WEEKEND - \$9



QUEEN AIR MATTRESS AVA