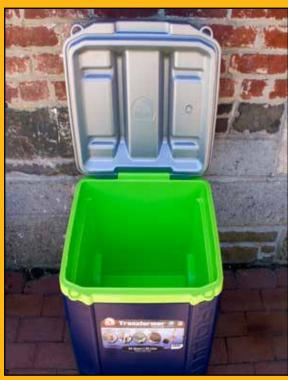

# COOLER RENTALS

# 100 QT. ICE CHEST COOLER

**DAILY - \$10 | WEEKEND - \$20** 

5-GALLON WATER COOLER DAILY - \$3 | WEEKEND - \$6

56 QUART ICE CHEST COOLER DAILY - \$5 | WEEKEND - \$10

PLEASE WASH COOLERS BEFORE RETURNING PRICES ARE SUBJECT TO CHANGE