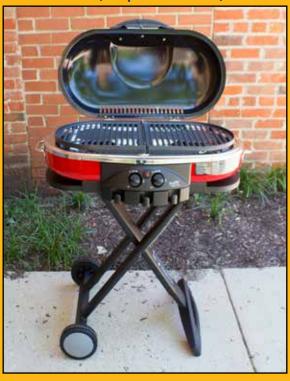

## GRILL RENTALS

### **TAILGATE PROPANE GRILL**

**DAILY - \$15 | WEEKEND - \$30** 