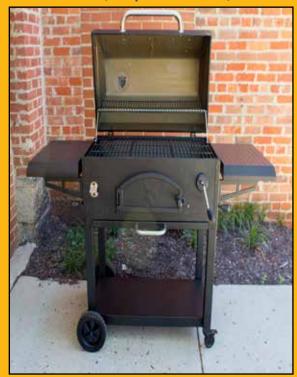

## GRILL RENTALS

### **REGULAR CHARCOAL GRILL**

DAILY - \$25 | WEEKEND - \$40

CHARCOAL & PROPANE IS NOT PROVIDED PRICES ARE SUBJECT TO CHANGE