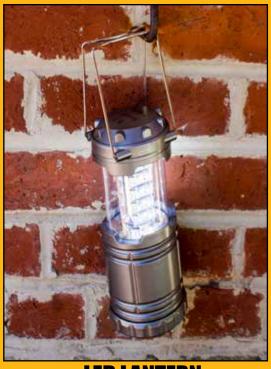

# CAMPING RENTALS

2-BURNER CAMPING STOVE DAILY - \$9 | WEEKEND - \$18

**CAMPING SHOVEL DAILY - \$2 | WEEKEND - \$4** 

LED LANTERN DAILY - \$3 | WEEKEND - \$6