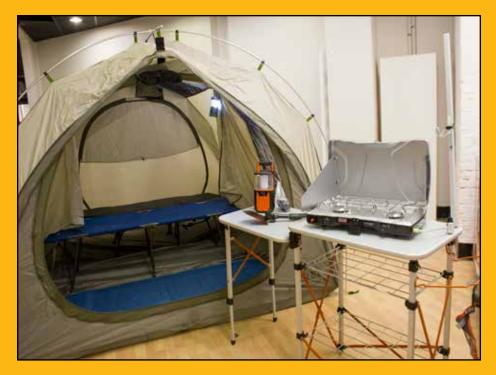

### **TENTS**

4-MAN

**DAILY - \$15 | WEEKEND - \$30** 

6-MAN

DAILY - \$17 | WEEKEND - \$34

8-MAN

DAILY - \$19 | WEEKEND - \$38

# CAMPING RENTALS

2-BURNER CAMPING STOVE DAILY - \$9 | WEEKEND - \$18

**CAMPING SHOVEL DAILY - \$2 | WEEKEND - \$4** 

LED LANTERN DAILY - \$3 | WEEKEND - \$6