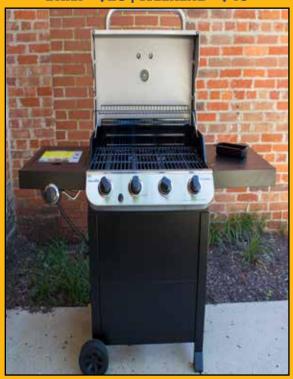

# Rental Gear Available Now



### Activate your life!

Kick it up a notch with Community Recreation.

Outdoor recreational equipment is available to rent including grills, bikes, tents, games, sports equipment and more!



For more information call Community Recreation at 202-433-2484 or visit www.navymwrwashington/commrec

## GRILL RENTALS

### **TAILGATE PROPANE GRILL**

**DAILY - \$15 | WEEKEND - \$30** 



### **REGULAR PROPANE GRILL**

DAILY - \$25 | WEEKEND - \$40



### **REGULAR CHARCOAL GRILL**

DAILY - \$25 | WEEKEND - \$40



CHARCOAL & PROPANE IS NOT PROVIDED PRICES ARE SUBJECT TO CHANGE

## CAMPING GRILL RENTALS



### SMALL CHARCOAL GRILL

DAILY - \$8 WEEKEND - \$16

# SMALL PROPANE GRILL

DAILY - \$8 WEEKEND - \$16



CHARCOAL & PROPANE IS NOT PROVIDED PRICES ARE SUBJECT TO CHANGE

# CAMPING RENTALS



### **TENTS**

4-MAN

**DAILY - \$15 | WEEKEND - \$30** 

6-MAN

DAILY - \$17 | WEEKEND - \$34

8-MAN

DAILY - \$19 | WEEKEND - \$38

### SLEEPING COT

**DAILY - \$5 | WEEKEND - \$10** 

### LUXURY SLEEPING COT

**DAILY - \$6.50 | WEEKEND - \$13** 



SLEEPING PAD & CAMPING TABLE PICTURED TOP LEFT - AVAILABLE FOR RENT PRICES ARE SUBJECT TO CHANGE

# CAMPING RENTALS



2-BURNER CAMPING STOVE DAILY - \$9 | WEEKEND - \$18



**CAMPING SHOVEL DAIL