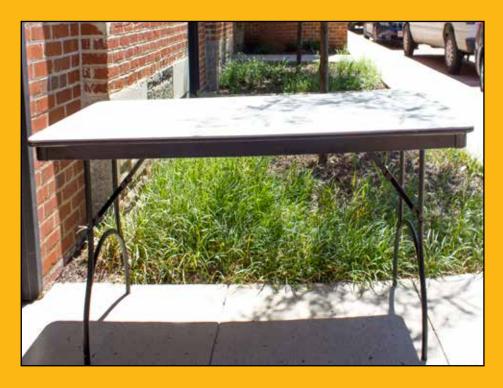

## TABLE & CHARR RENTALS

### **TABLES**

6 FOOT (FOLDABLE)

**DAILY - \$4 | WEEKEND - \$8** 

**6 FOOT** 

**DAILY - \$5 | WEEKEND - \$10** 

**8 FOOT** 

**DAILY - \$6 | WEEKEND - \$12** 