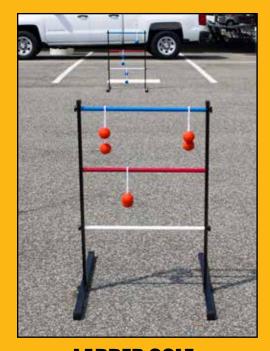

# LAWN GAME RENTALS

TUG-O-WAR ROPE 50' | 75' | 100' DAILY - \$3 | WEEKEND - \$6

SPIKE BALL DAILY - \$4 | WEEKEND - \$8

PITCH PERFECT (WASHERS)
DAILY - \$4 | WEEKEND - \$8

LADDER GOLF
DAILY - \$4 | WEEKEND - \$8