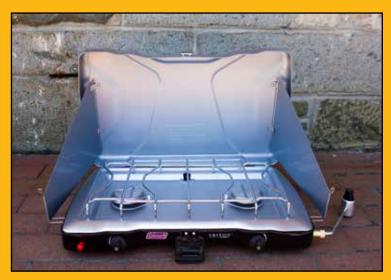

# CAMPING RENTALS

2-BURNER CAMPING STOVE DAILY - \$9 | WEEKEND - \$18

**CAMPING SHOVEL DAILY - \$2 | WEEKEND - \$4** 

LED LANTERN DAILY - \$3 | WEEKEND - \$6