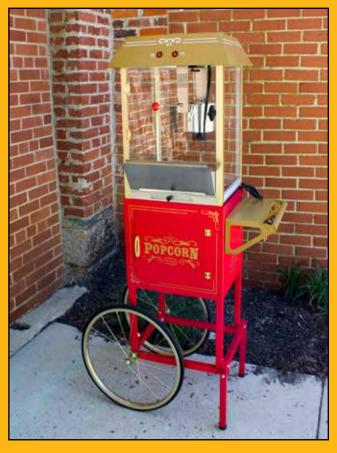

# PARTY RENTALS

GIANT JENGA DAILY - \$3.50 | WEEKEND - \$7.00

SNOW CONE MACHINE DAILY - \$30 | WEEKEND - \$40

POPCORN MACHINE DAILY - \$30 | WEEKEND - \$40

GIANT CONNECT 4
DAILY - \$4 | WEEKEND - \$8

PLEASE CLEAN MACHINES BEFORE RETURNING PRICES ARE SUBJECT TO CHANGE