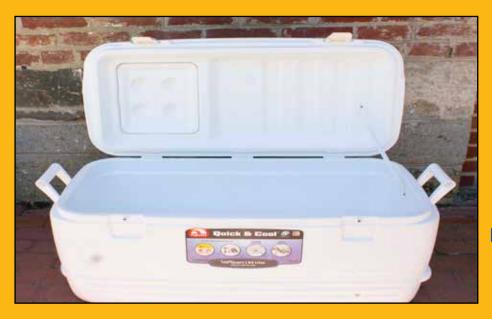

# COOLER RENTALS

# 100 QT. ICE CHEST COOLER

**DAILY - \$10 | WEEKEND - \$20** 

5-GALLON WATER COOLER DAILY - \$3 | WEEKEND - \$6

56 QUART ICE CHEST COOLER DAILY - \$5 | WEEKEND - \$10

PLEASE WASH COOLERS BEFORE RETURNING PRICES ARE SUBJECT TO CHANGE