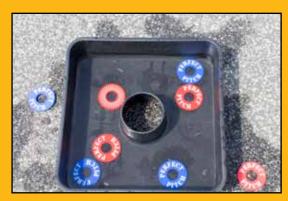

# LAWN GAME RENTALS

TUG-O-WAR ROPE 50' | 75' | 100' DAILY - \$3 | WEEKEND - \$6

SPIKE BALL DAILY - \$4 | WEEKEND - \$8

PITCH PERFECT (WASHERS)
DAILY - \$4 | WEEKEND - \$8

LADDER GOLF
DAILY - \$4 | WEEKEND - \$8