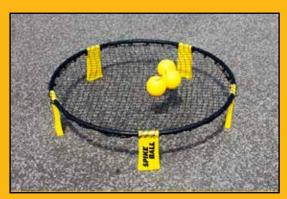

# LAWN GAME RENTALS

TUG-O-WAR ROPE 50' | 75' | 100' DAILY - \$3 | WEEKEND - \$6

SPIKE BALL DAILY - \$4 | WEEKEND - \$8

PITCH PERFECT (WASHERS)
DAILY - \$4 | WEEKEND - \$8

LADDER GOLF
DAILY - \$4 | WEEKEND - \$8