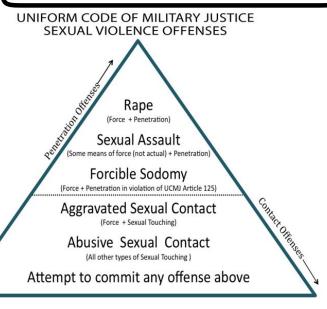

### **REPORTING OPTIONS**

**IMPORTANT:** CONTACT A SEXUAL ASSAULT RESPONSE COORDINATOR (SARC) OR SEXUAL ASSAULT PREVENTION AND RESPONSE VICTIM ADVOCATE (SAPR VA) FOR CONFIDENTIAL ASSISTANCE OR FOR MORE INFORMATION ABOUT REPORTING OPTIONS