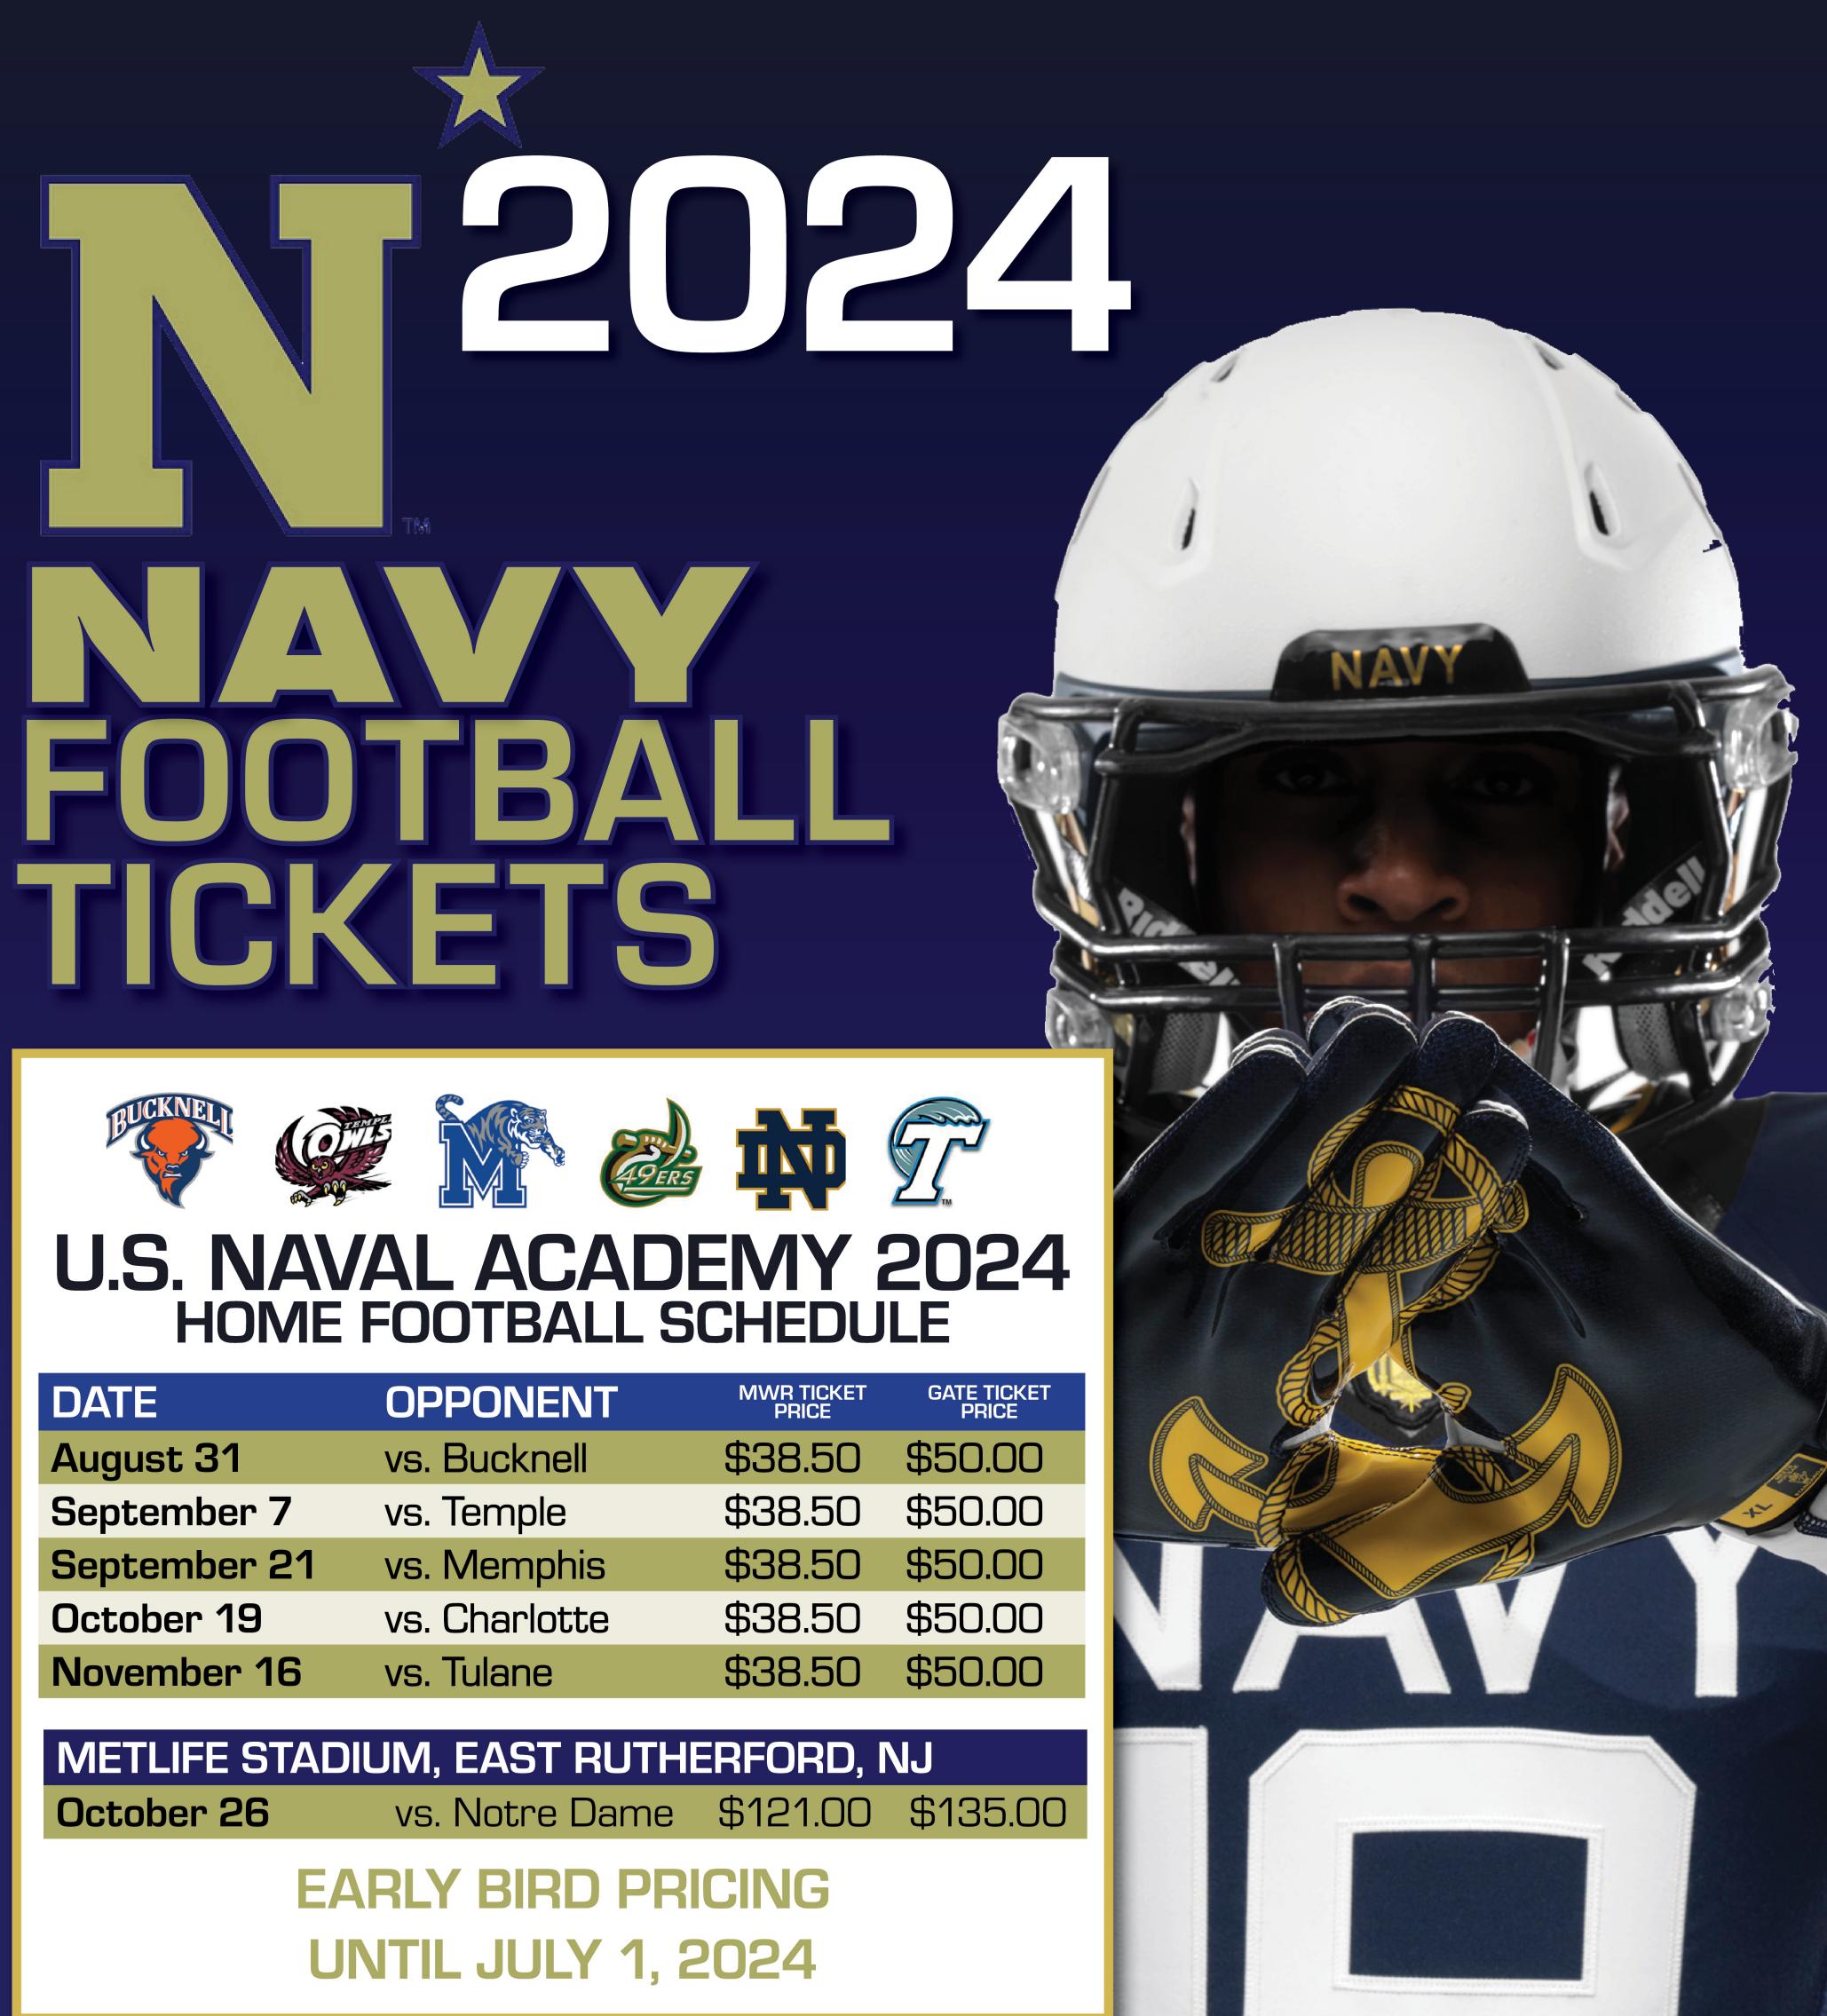

| DATE         | OPPONENT      | MWR TICKET<br>PRICE | GATE TICKET<br>PRICE |
|--------------|---------------|---------------------|----------------------|
| August 31    | vs. Bucknell  | \$38.50             | \$50.00              |
| September 7  | vs. Temple    | \$38.50             | \$50.00              |
| September 21 | vs. Memphis   | \$38.50             | \$50.00              |
| October 19   | vs. Charlotte | \$38.50             | \$50.00              |
| November 16  | vs. Tulane    | \$38.50             | \$50.00              |